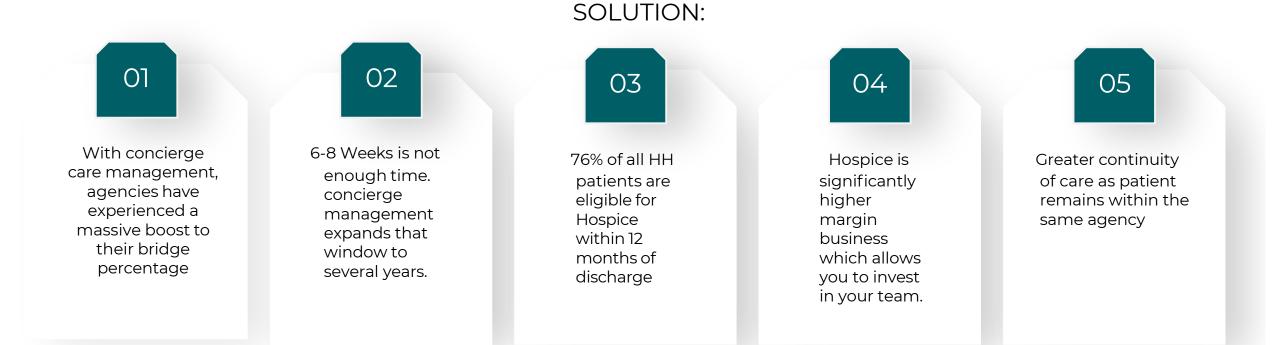

## **Problem 4** - Industry best bridge programs successfully transition 20-25% from home health to hospice.