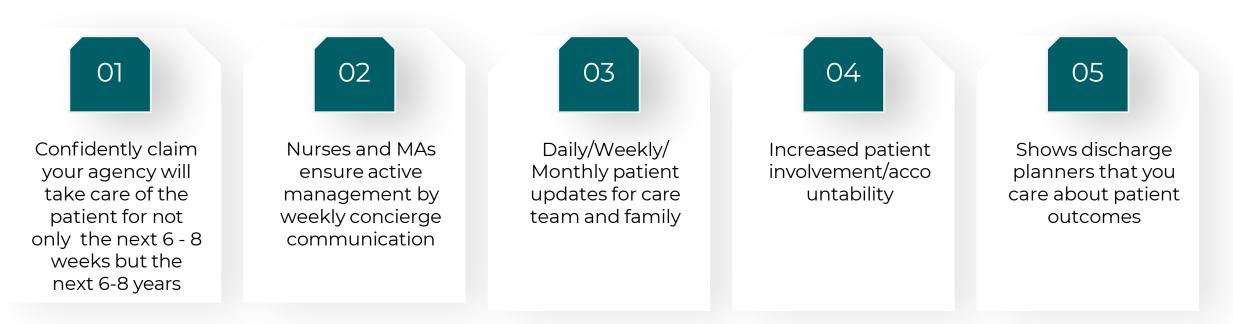

#### Solution: Concierge Care Management

Consistent contact between patients, family, and caregivers.

| e | - 225 | , |
|---|-------|---|
|   |       |   |

Constant patient monitoring of rehospitalization indicators by doctors, nurses, and MA's.

Proactive care plans to mitigate conditions that lead to rehospitalization

with admission/discharge

communication

10/10 HH patient survey results

This will help drastically reduce rehospitalizations

Your home health patient retention increases significantly